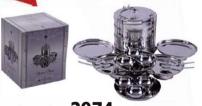

#### Contents

Serving Bowl With Cover 2 Rice Tray 1
Dessert Bowl 6 Jug With Cover 1
Dessert Spoon 6 Glass 6
Serving Spoon 2 Full Plate 6
Rice Server 1 Quarter Plate 6

Rs. 6257