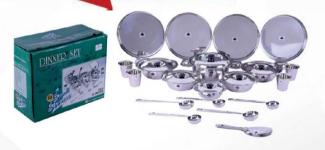

#### Contents

Serving Bowl With Cover 2 Rice Tray 1
Dessert Bowl 6 Jug With Cover 1
Dessert Spoon 6 Glass 6
Serving Spoon 2 Full Plate 6
Rice Server 1 Quarter Plate 6

Rs. 6257