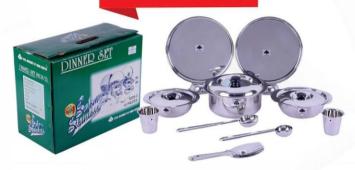

#### Contents

Full Plates 6 Quarter Plates 6 Bowls 12 Tumblers 6 Spoons 6

#### **Contents**

Full Plates 4
Half Plates 4
Tumblers 4
Katories 8
Spoons 4

Rs. **6393** 

#### Contents

Full Plates 4
Half Plates 4
Tumblers 4
Katories 8
Spoons 4

Rs. 6125