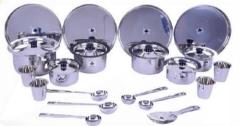

#### Contents

| Full Plate    | 6  | Water Jug         | 1 |
|---------------|----|-------------------|---|
| Quarter Plate | 6  | Rice Scoop        | 1 |
| Bowls         | 12 | Serving Ladles    | 3 |
| Tumbler       | 6  | Spoons            | 6 |
| Sauce Pans    | 3  | Salt & Pepper Set | 1 |
| Serving Tray  | 1  |                   |   |

Rs.12274