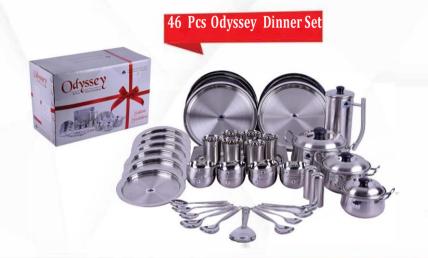

#### Contents

| Full Plate    | 6  | Water Jug         | 1 |
|---------------|----|-------------------|---|
| Quarter Plate | 6  | Rice Scoop        | 1 |
| Bowls         | 12 | Serving Ladles    | 3 |
| Tumbler       | 6  | Spoons            | 6 |
| Sauce Pans    | 3  | Salt & Pepper Set | 1 |
| Serving Tray  | 1  |                   |   |

Rs.12274