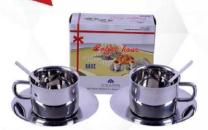

ler 4
Rasam Bowl with Lid 1
Kootu Bowl with Lid 1
Ladle 5

D. 4341

#### 20 Pcs Dinner Set -Salad



#### 10 Pcs Dinner Set-Tope



#### Contents

Rice Bowl with Lid 1 Tumbler 2
Round Khumcha 2 Annakai 1
Sambar Bowl with Lid 1 Ladle 2
Kootu Bowl with Lid 1

Rs. 2604

#### Contents

Rice Bowl with Lid 1 Tumbler 2
Round Khumcha 2 Annakai 1
Sambar Bowl with Lid 1 Ladle 2
Kootu Bowl with Lid 1

Rs. 2340

#### 10 PC DINNER SET-SALAD



#### Ruby Idly Cooker



4 Plate Rs. **1792**  6 Plate Rs. **2281** 

## 5 Pcs Storage Container Set



Rs. 2168

#### Sail Tumbler



5 Inch Rs. 44



5.5 Inch Rs. 51



6 Inch Rs. 58



6.5 Inch Rs. 97

#### Antique Fruit Bowl



#### Casserole



900ml

Rs. 841 Rs.

Rs. 1082

2L Rs.1311

2.5L Rs. 1501

3.75L Rs. 2063

#### Casserole (12L)



### Coffee Hours



Rs. **498** 

### Dry Fruit Box







No.1 Rs. **641** 

Rs, 1001

No.3 Rs.1098

### Fruit Bowl



Rs. 1493

### Jasmine Candy Bowls



Small Rs.521



Medium Rs. 600



Big Rs. 666

#### 12 Pcs Nashta Set (NS-1)





Rs. 2355

#### 12 Pcs Nashta Set (NS-2)



Rs. 2774



### Salad Serving Tray



Rs. **1320** 

### 13 Pcs Ice Cream Set



Rs. **956** 

## Travelling Set (TS-1)



Rs. **2974** 

### 3pcs Set Pepsi Pot



Rs. **1018** 

#### SAIL Desert Spoon



Rs. **57** 

#### SAIL Full Plate



Rs. 310



Rs.276 Rs.310

Rs.381

Rs.539

### **Odyssey Full Plate**



Rs. 486

#### **Odyssey Half Plate**



Rs. **296** 

### Odyssey Kattori Cup



Rs. 128

### **Odyssey Sauce Pan Set**



Rs. 1879

#### 3 Pcs Cookware Set



Rs. **3251** 

### **Odyssey Water Jug**



Rs. **709** 

## *