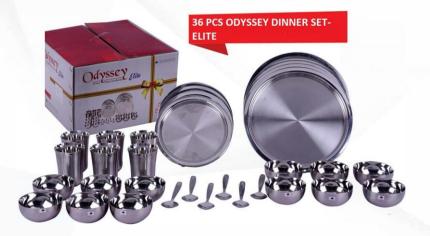

## **SALEM STEEL PLANT-SAIL**

(A Government of India Enterprise)

### **SAIL Exquisite Dinner Sets**



#### Contents

| Full Plate    | 6  | Water Jug         | 1 |
|---------------|----|-------------------|---|
| Quarter Plate | 6  | Rice Scoop        | 1 |
| Bowls         | 12 | Serving Ladles    | 3 |
| Tumbler       | 6  | Spoons            | 6 |
| Sauce Pans    | 3  | Salt & Pepper Set | 1 |
| Serving Tray  | 1  |                   |   |

Rs.12274

#### Contents

Serving Bowl With Cover 2 Rice Tray 1
Dessert Bowl 6 Jug With Cover 1
Dessert Spoon 6 Glass 6
Serving Spoon 2 Full Plate 6
Rice Server 1 Quarter Plate 6

Rs. 6257





#### Contents

Full Plates 6 Quarter Plates 6 Bowls 12 Tumblers 6 Spoons 6



#### **Contents**

Full Plates 4
Half Plates 4
Tumblers 4
Katories 8
Spoons 4

Rs. **6393** 

#### Contents

Full Plates 4
Half Plates 4
Tumblers 4
Katories 8
Spoons 4

Rs. 6125



#### 20 Pcs Dinner Set-Tope





#### Contents

Rice Bowl with Lid 1
Round Khumcha 4
Curd Bowl with Lid 1
Sambar Bowl with Lid 1
Tumbler 4
Rasam Bowl with Lid 1
Kootu Bowl with Lid 1
Ladle 5

Rs. 4786

#### Contents

Rice Bowl with Lid 1
Round Khumcha 4
Curd Bowl with Lid 1
Sambar Bowl with Lid 1
Tumbler 4
Rasam Bowl with Lid 1
Kootu Bowl with Lid 1
Ladle 5

D. 4341

#### 20 Pcs Dinner Set -Salad



#### 10 Pcs Dinner Set-Tope



#### Contents

Rice Bowl with Lid 1 Tumbler 2
Round Khumcha 2 Annakai 1
Sambar Bowl with Lid 1 Ladle 2
Ko