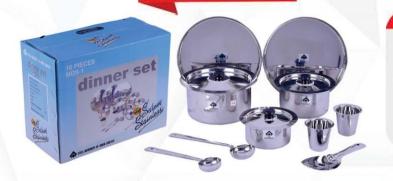

#### Contents

| Full Plate    | 6  | Water Jug         | 1 |
|---------------|----|-------------------|---|
| Quarter Plate | 6  | Rice Scoop        | 1 |
| Bowls         | 12 | Serving Ladles    | 3 |
| Tumbler       | 6  | Spoons            | 6 |
| Sauce Pans    | 3  | Salt & Pepper Set | 1 |
| Serving Tray  | 1  |                   |   |

Rs.12274