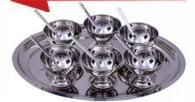

#### Contents

| Full Plate    | 6  | Water Jug         | 1 |
|---------------|----|-------------------|---|
| Quarter Plate | 6  | Rice Scoop        | 1 |
| Bowls         | 12 | Serving Ladles    | 3 |
| Tumbler       | 6  | Spoons            | 6 |
| Sauce Pans    | 3  | Salt & Pepper Set | 1 |
| Serving Tray  | 1  |                   |   |

Rs.12274