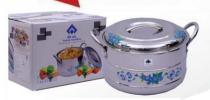

#### Casserole

900ml

Rs. 841 Rs.

Rs. 1082

2L Rs.1311

2.5L Rs. 1501

3.75L Rs. 2063