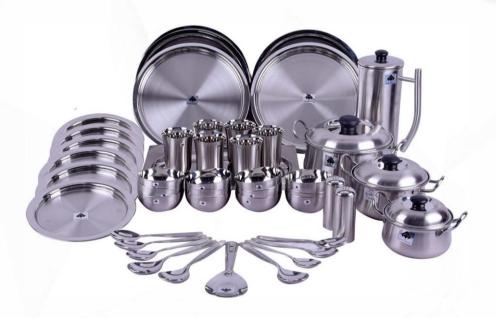

*709** 

## **Odyssey Serving Tray**



Rs. **893** 

#### **Odyssey Water Tumbler**



Rs. **132** 

#### **Oval Bowl**



Big Rs. 1102



**Small** Rs. **828** 

#### **SAIL Kadai**



24cm Rs. **1285** 



26cm Rs. **1559** 

### Salad Bowl Set (3pcs)





Rs. **84** 

### **SAIL Tope Set**



Rs. 1710

### Urban SS Vacuum Flask



750ml Rs. 986



900ml (Teal Green)

Rs. **1031** 

#### Water Bottle

Blue, Green, Red, SS



750ml

Rs. **409** 

## Water Bottle (ECO Stream) SS



1000 ml Rs. **493** 

### Water Bottle (ECO Beach) SS



500ml Rs. 415

#### Water Bottle



750ml Rs. 458

### Sail Voyage Flask

1000ml

Rs. 1088

#### Sail Flask Home & Office



Rs. 842

#### Sail Flask Home & Office

350ml



Rs. 774



# SALEM STEEL PLANT

#### A unit of Steel Authority of India Limited



•A Gift for Every Occasion •All Products are made of 304 grade Salem Stainless Steel

There's a little bit of SAIL in everybody's life

### **Contact**

> > Email: saravanank@sail.in / ssp.mkthq@sail.in