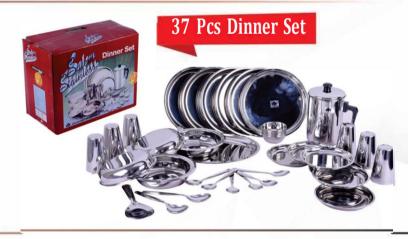

#### Contents

Serving Bowl With Cover 2 Rice Tray 1
Dessert Bowl 6 Jug With Cover 1
Dessert Spoon 6 Glass 6
Serving Spoon 2 Full Plate 6
Rice Server 1 Quarter Plate 6

Rs. 6257