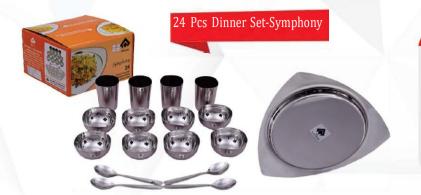

#### **Contents**

Full Plates 4
Half Plates 4
Tumblers 4
Katories 8
Spoons 4

Rs. **6393** 

#### Contents

Full Plates 4
Half Plates 4
Tumblers 4
Katories 8
Spoons 4

Rs. 6125