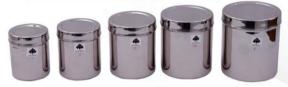

ontents

Rice Bowl with Lid 1
Round Khumcha 4
Curd Bowl with Lid 1
Sambar Bowl with Lid 1
Tumbler 4
Rasam Bowl with Lid 1
Kootu Bowl with Lid 1
Ladle 5

Rs. 4786

#### Contents

Rice Bowl with Lid 1
Round Khumcha 4
Curd Bowl with Lid 1
Sambar Bowl with Lid 1
Tumbler 4
Rasam Bowl with Lid 1
Kootu Bowl with Lid 1
Ladle 5

D. 4341

#### 20 Pcs Dinner Set -Salad



#### 10 Pcs Dinner Set-Tope



#### Contents

Rice Bowl with Lid 1 Tumbler 2
Round Khumcha 2 Annakai 1
Sambar Bowl with Lid 1 Ladle 2
Kootu Bowl with Lid 1

Rs. 2604

#### Contents

Rice Bowl with Lid 1 Tumbler 2
Round Khumcha 2 Annakai 1
Sambar Bowl with Lid 1 Ladle 2
Kootu Bowl with Lid 1

Rs. 2340

#### 10 PC DINNER SET-SALAD



#### Ruby Idly Cooker



4 Plate Rs. **1792**  6 Plate Rs. **2281** 

## 5 Pcs Storage Container Set



Rs. 2168

#### Sail Tumbler



5 Inch Rs. 44



5.5 Inch Rs. 51



6 Inch Rs. 58



6.5 Inch Rs. 97

#### Antique Fruit Bowl



#### Casserole



900ml

Rs. 841 Rs.

Rs. 1082

2L Rs.1311

2.5L Rs. 1501

3.75L Rs. 2063

#### Casserole (12L)



### Coffee Hours



Rs. **498** 

### Dry Fruit Box







No.1 Rs. **641** 

Rs, 1001

No.3 Rs.1098

### Fruit Bowl



Rs. 1493

### Jasmine Candy Bowls



Small Rs.521



Medium Rs. 600



Big Rs. 666

#### 12 Pcs Nashta Set (NS-1)





Rs. 2355

#### 12 Pcs Nashta Set (NS-2)



Rs. 2774



### Salad Serving Tray



Rs. **1320** 

### 13 Pcs Ice Cream Set



Rs. **956** 

## Travelling Set (TS-1)



Rs. **2974** 

### 3pcs Set Pepsi Pot



Rs. **1018** 

#### SAIL Desert Spoon



Rs. **57** 

#### SAIL Full Plate



Rs. 310



Rs.276 Rs.310

Rs.38