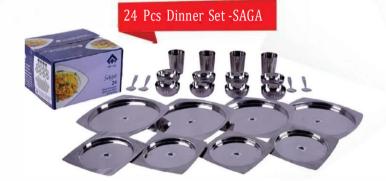

#### **Contents**

Full Plates 4
Half Plates 4
Tumblers 4
Katories 8
Spoons 4

Rs. **6393** 

#### Contents

Full Plates 4
Half Plates 4
Tumblers 4
Katories 8
Spoons 4

Rs. 6125