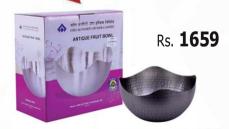

Bowl with Lid 1
Ladle 5

Rs. 4786

#### Contents

Rice Bowl with Lid 1
Round Khumcha 4
Curd Bowl with Lid 1
Sambar Bowl with Lid 1
Tumbler 4
Rasam Bowl with Lid 1
Kootu Bowl with Lid 1
Ladle 5

D. 4341

#### 20 Pcs Dinner Set -Salad



#### 10 Pcs Dinner Set-Tope



#### Contents

Rice Bowl with Lid 1 Tumbler 2
Round Khumcha 2 Annakai 1
Sambar Bowl with Lid 1 Ladle 2
Kootu Bowl with Lid 1

Rs. 2604

#### Contents

Rice Bowl with Lid 1 Tumbler 2
Round Khumcha 2 Annakai 1
Sambar Bowl with Lid 1 Ladle 2
Kootu Bowl with Lid 1

Rs. 2340

#### 10 PC DINNER SET-SALAD



#### Ruby Idly Cooker



4 Plate Rs. **1792**  6 Plate Rs. **2281** 

## 5 Pcs Storage Container Set



Rs. 2168

#### Sail Tumbler



5 Inch Rs. 44



5.5 Inch Rs. 51



6 Inch Rs. 58



6.5 Inch Rs. 97

#### Antique Fruit Bowl



#### Casserole



900ml

Rs. 841 Rs.

Rs. 1082

2L Rs.1311

2.5L Rs. 1501

3.75L Rs. 2063

#### Casserole (12L)



### Coffee Hours



Rs. **498** 

### Dry Fruit Box







No.1 Rs. **641** 

Rs, 1001

No.3 Rs.1098

### Fruit Bowl



Rs. 1493

### Jasmine Candy Bowls



Small Rs.521



Medium Rs. 600



Big Rs. 666

#### 12 Pcs Nashta Set (NS-1)





Rs. 2355

#### 12 Pcs Nashta Set (NS-2)



Rs. 2774



### Salad Serving Tray



Rs. **1320** 

### 13 Pcs Ice Cream Set



Rs. **956** 

## Travelling Set (TS-1)



Rs. **2974** 

### 3pcs Set Pepsi Pot



Rs. **1018** 

#### SAIL Desert Spoon



Rs. **57** 

#### SAIL Full Plate



Rs. 310



Rs.276 Rs.310

Rs.381

Rs.539

### **Odyssey Full Plate**



Rs. 486

#### **Odyssey Half Plate**



Rs. **296** 

### Odyssey Kattori Cup



Rs. 12