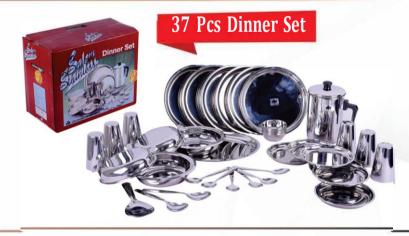

#### Contents

Serving Bowl With Cover 2 Rice Tray 1
Dessert Bowl 6 Jug With Cover 1
Dessert Spoon 6 Glass 6
Serving Spoon 2 Full Plate 6
Rice Server 1 Quarter Plate 6

Rs. 6983