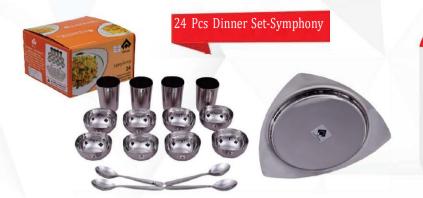

#### **Contents**

Full Plates 4
Half Plates 4
Tumblers 4
Katories 8
Spoons 4

Rs. **7133** 

#### Contents

Full Plates 4
Half Plates 4
Tumblers 4
Katories 8
Spoons 4

Rs. 6833