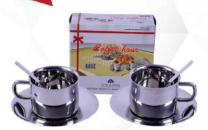

ambar Bowl with Lid 1
Tumbler 4
Rasam Bowl with Lid 1
Kootu Bowl with Lid 1
Ladle 5

Rs. 4851

#### 20 Pcs Dinner Set -Salad



#### 10 Pcs Dinner Set-Tope



#### Contents

Rice Bowl with Lid 1 Tumbler 2 Round Khumcha Annakai 1 Sambar Bowl with Lid 1 Ladle Kootu Bowl with Lid

Rs. 2909

#### Contents

Rice Bowl with Lid 1 Tumbler 2 Round Khumcha Annakai 1 Sambar Bowl with Lid 1 Ladle Kootu Bowl with Lid

Rs. **2614** 

#### 10 PC DINNER SET-SALAD



#### Ruby Idly Cooker



4 Plate Rs. 1994

6 Plate Rs. 2539

# 5 Pcs Storage Container Set



Rs. **2414** 

#### Sail Tumbler



5 Inch Rs. 47



5.5 Inch Rs. 56



6 Inch Rs. 64



6.5 Inch Rs. 106

#### Antique Fruit Bowl



#### Casserole



900ml

Rs. 933 Rs.1199 Rs.1457

Rs. 1670

3.75L Rs. 2304

### Casserole (12L)



### Coffee Hours



Rs. **557** 

### Dry Fruit Box







No.1 Rs. 713

Rs.1114

No.3 Rs.1223

### Fruit Bowl



Rs. 1847

# Jasmine Candy Bowls



Small Rs.560



Medium Rs. 640



Big Rs. 721

#### 12 Pcs Nashta Set (NS-1)





Rs. 2623

#### 12 Pcs Nashta Set (NS-2)



Rs. 3089



### Salad Serving Tray



Rs. **1471** 

### 13 Pcs Ice Cream Set



Rs. **1062** 

# Travelling Set (TS-1)



Rs. **3311** 

### 3pcs Set Pepsi Pot



Rs. 1134

#### SAIL Desert Spoon



Rs. **62** 

#### SAIL Full Plate



Rs. 339



Rs.302 Rs.340

Rs.418

Rs.591

### **Odyssey Full Plate**



Rs. **532** 

#### **Odyssey Half Plate**



Rs. 325

### Odyssey Kattori Cup



Rs. **140** 

### **Odyssey Sauce Pan Set**



Rs. 2094

### 3 Pcs Cookware Set



Rs. 3251

# **Odyssey Water Jug**



Rs. **790** 

### **Odyssey Servin