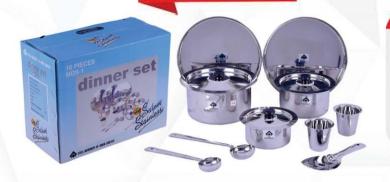

#### Contents

Full Plate 6 Water Jug 1
Quarter Plate 6 Rice Scoop 1
Bowls 12 Serving Ladles 3
Tumbler 6 Spoons 6
Sauce Pans 3 Salt & Pepper Set 1
Serving Tray 1

Rs.13696