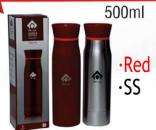

**140** 

### **Odyssey Sauce Pan Set**



Rs. 2094

### 3 Pcs Cookware Set



Rs. 3251

# **Odyssey Water Jug**



Rs. **790** 

### **Odyssey Serving Tray**



Rs. 980

#### **Odyssey Water Tumbler**



Rs. 148

#### **Oval Bowl**



Big Rs. 1218



**Small** Rs. **914** 

#### **SAIL Kadai**



24cm Rs. **1429** 



26cm Rs. **1742** 

# Salad Bowl Set (3pcs)



Rs. 994

### SAIL Serving Spoon



Rs. **89** 

### **SAIL Tope Set**



# Urban SS Vacuum Flask



**750ml** Rs. **1105** 



900ml (Teal Green) Rs. **1151** 

#### Water Bottle

Blue, Green, Red, SS



750ml Rs. 409

# Water Bottle (ECO Stream) SS



1000 ml Rs. **500** 

### Water Bottle (ECO Beach) SS



500ml Rs. **415** 

#### Water Bottle



750ml Rs. 466

### Sail Voyage Flask



Rs. 1218

#### Sail Flask Home & Office



Rs. 874

#### Sail Flask Home & Office

350ml



Rs. 775



# SALEM STEEL PLANT

### A unit of Steel Authority of India Limited



•A Gift for Every Occasion •All Products are made of 304 grade Salem Stainless Steel

There's a little bit of SAIL in everybody's life

#### Contact

> > Email: sknair@sail.in / ssp.mkthq@sail.in