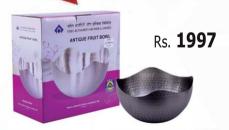

ootu Bowl with Lid 1
Ladle 5

Rs. **5339** 

#### Contents

Rice Bowl with Lid 1
Round Khumcha 4
Curd Bowl with Lid 1
Sambar Bowl with Lid 1
Tumbler 4
Rasam Bowl with Lid 1
Kootu Bowl with Lid 1
Ladle 5

Rs. 4851

#### 20 Pcs Dinner Set -Salad



#### 10 Pcs Dinner Set-Tope



#### Contents

Rice Bowl with Lid 1 Tumbler 2 Round Khumcha Annakai 1 Sambar Bowl with Lid 1 Ladle Kootu Bowl with Lid

Rs. 2909

#### Contents

Rice Bowl with Lid 1 Tumbler 2 Round Khumcha Annakai 1 Sambar Bowl with Lid 1 Ladle Kootu Bowl with Lid

Rs. **2614** 

#### 10 PC DINNER SET-SALAD



#### Ruby Idly Cooker



4 Plate Rs. 1994

6 Plate Rs. 2539

# 5 Pcs Storage Container Set



Rs. **2414** 

#### Sail Tumbler



5 Inch Rs. 47



5.5 Inch Rs. 56



6 Inch Rs. 64



6.5 Inch Rs. 106

#### Antique Fruit Bowl



#### Casserole



900ml

Rs. 933 Rs.1199 Rs.1457

Rs. 1670

3.75L Rs. 2304

### Casserole (12L)



### Coffee Hours



Rs. **557** 

### Dry Fruit Box







No.1 Rs. 713

Rs.1114

No.3 Rs.1223

### Fruit Bowl



Rs. 1847

# Jasmine Candy Bowls



Small Rs.560



Medium Rs. 640



Big Rs. 721

#### 12 Pcs Nashta Set (NS-1)





Rs. 2623

#### 12 Pcs Nashta Set (NS-2)



Rs. 3089



### Salad Serving Tray



Rs. **1471** 

### 13 Pcs Ice Cream Set



Rs. **1062** 

# Travelling Set (TS-1)



Rs. **3311** 

### 3pcs Set Pepsi Pot



Rs. 1134

#### SAIL Desert Spoon



Rs. **62** 

#### SAIL Full Plate



Rs. 339



Rs.302 Rs.340

Rs.418

Rs.591

### **Odyssey Full Plate**



Rs. **532** 

#### **Odyssey Half Plate**



Rs. 325

### Odyssey Kattori Cup



Rs. **140** 

### **Odyssey Sauce P