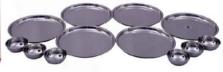

Khumcha Annakai 1 Sambar Bowl with Lid 1 Ladle Kootu Bowl with Lid

Rs. 2909

#### Contents

Rice Bowl with Lid 1 Tumbler 2 Round Khumcha Annakai 1 Sambar Bowl with Lid 1 Ladle Kootu Bowl with Lid

Rs. **2614** 

#### 10 PC DINNER SET-SALAD



#### Ruby Idly Cooker



4 Plate Rs. 1994

6 Plate Rs. 2539

# 5 Pcs Storage Container Set



Rs. **2414** 

#### Sail Tumbler



5 Inch Rs. 47



5.5 Inch Rs. 56



6 Inch Rs. 64



6.5 Inch Rs. 106

#### Antique Fruit Bowl



#### Casserole



900ml

Rs. 933 Rs.1199 Rs.1457

Rs. 1670

3.75L Rs. 2304

### Casserole (12L)



### Coffee Hours



Rs. **557** 

### Dry Fruit Box







No.1 Rs. 713

Rs.1114

No.3 Rs.1223

### Fruit Bowl



Rs. 1847

# Jasmine Candy Bowls



Small Rs.560



Medium Rs. 640



Big Rs. 721

#### 12 Pcs Nashta Set (NS-1)





Rs. 2623

#### 12 Pcs Nashta Set (NS-2)



Rs. 3089



### Salad Serving Tray



Rs. **1471** 

### 13 Pcs Ice Cream Set



Rs. **1062** 

# Travelling Set (TS-1)



Rs. **3311** 

### 3pcs Set Pepsi Pot



Rs. 1134

#### SAIL Desert Spoon



Rs. **62** 

#### SAIL Full Plate



Rs. 339



Rs.302 Rs.340

Rs.418

Rs.591

### **Odyssey Full Plate**



Rs. **532** 

#### **Odyssey Half Plate**



Rs. 325

### Odyssey Kattori Cup



Rs. **140** 

### **Odyssey Sauce Pan Set**



Rs. 2094

### 3 Pcs Cookware Set



Rs. 3251

# **Odyssey Water Jug**



Rs. **790** 

### **Odyssey Serving Tray**



Rs. 980

#### **Odyssey Water Tumbler**



Rs. 148

#### **Oval Bowl**



Big Rs. 1218



**Small** Rs. **914** 

#### **SAIL Kadai**



24cm Rs. **1429** 



26cm Rs. **1742** 

# Salad Bowl Set (3p