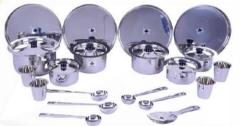

#### **Contents**

Full Plates 4
Half Plates 4
Tumblers 4
Katories 8
Spoons 4

Rs. **7133** 

#### Contents

Full Plates 4
Half Plates 4
Tumblers 4
Katories 8
Spoons 4

Rs. 6833