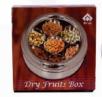

am Bowl with Lid 1
Kootu Bowl with Lid 1
Ladle 5

Rs. 4851

#### 20 Pcs Dinner Set -Salad



#### 10 Pcs Dinner Set-Tope



#### Contents

Rice Bowl with Lid 1 Tumbler 2 Round Khumcha Annakai 1 Sambar Bowl with Lid 1 Ladle Kootu Bowl with Lid

Rs. 2909

#### Contents

Rice Bowl with Lid 1 Tumbler 2 Round Khumcha Annakai 1 Sambar Bowl with Lid 1 Ladle Kootu Bowl with Lid

Rs. **2614** 

#### 10 PC DINNER SET-SALAD



#### Ruby Idly Cooker



4 Plate Rs. 1994

6 Plate Rs. 2539

# 5 Pcs Storage Container Set



Rs. **2414** 

#### Sail Tumbler



5 Inch Rs. 47



5.5 Inch Rs. 56



6 Inch Rs. 64



6.5 Inch Rs. 106

#### Antique Fruit Bowl



#### Casserole



900ml

Rs. 933 Rs.1199 Rs.1457

Rs. 1670

3.75L Rs. 2304

### Casserole (12L)



### Coffee Hours



Rs. **557** 

### Dry Fruit Box







No.1 Rs. 713

Rs.1114

No.3 Rs.1223

### Fruit Bowl



Rs. 1847

# Jasmine Candy Bowls



Small Rs.560



Medium Rs. 640



Big Rs. 721

#### 12 Pcs Nashta Set (NS-1)





Rs. 2623

#### 12 Pcs Nashta Set (NS-2)



Rs. 3089



### Salad Serving Tray



Rs. **1471** 

### 13 Pcs Ice Cream Set



Rs. **1062** 

# Travelling Set (TS-1)



Rs. **3311** 

### 3pcs Set Pepsi Pot



Rs. 1134

#### SAIL Desert Spoon



Rs. **62** 

#### SAIL Full Plate



Rs. 339



Rs.302 Rs.340

Rs.418

Rs.591

### **Odyssey Full Plate**



Rs. **532** 

#### **Odyssey Half Plate**



Rs. 325

### Odyssey Kattori Cup



Rs. **140** 

### **Odyssey Sauce Pan Set**



Rs. 2094

### 3 Pcs Cookware Set



Rs. 3251

# **Odyssey Water Jug**



Rs. **790** 

### **Odyssey Serving Tray**



Rs. 980

#### **Odyssey