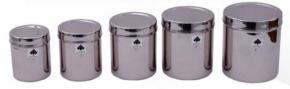

#### Contents

Rice Bowl with Lid 1
Round Khumcha 4
Curd Bowl with Lid 1
Sambar Bowl with Lid 1
Tumbler 4
Rasam Bowl with Lid 1
Kootu Bowl with Lid 1
Ladle 5

Rs. **5339** 

#### Contents

Rice Bowl with Lid 1
Round Khumcha 4
Curd Bowl with Lid 1
Sambar Bowl with Lid 1
Tumbler 4
Rasam Bowl with Lid 1
Kootu Bowl with Lid 1
Ladle 5

Rs. 4851

#### 20 Pcs Dinner Set -Salad



#### 10 Pcs Dinner Set-Tope



#### Contents

Rice Bowl with Lid 1 Tumbler 2 Round Khumcha Annakai 1 Sambar Bowl with Lid 1 Ladle Kootu Bowl with Lid

Rs. 2909

#### Contents

Rice Bowl with Lid 1 Tumbler 2 Round Khumcha Annakai 1 Sambar Bowl with Lid 1 Ladle Kootu Bowl with Lid

Rs. **2614** 

#### 10 PC DINNER SET-SALAD



#### Ruby Idly Cooker



4 Plate Rs. 1994

6 Plate Rs. 2539

# 5 Pcs Storage Container Set



Rs. **2414** 

#### Sail Tumbler



5 Inch Rs. 47



5.5 Inch Rs. 56



6 Inch Rs. 64



6.5 Inch Rs. 106

#### Antique Fruit Bowl



#### Casserole



900ml

Rs. 933 Rs.1199 Rs.1457

Rs. 1670

3.75L Rs. 2304

### Casserole (12L)



### Coffee Hours



Rs. **557** 

### Dry Fruit Box







No.1 Rs. 713

Rs.1114

No.3 Rs.1223

### Fruit Bowl



Rs. 1847

# Jasmine Candy Bowls



Small Rs.560



Medium Rs. 640



Big Rs. 721

#### 12 Pcs Nashta Set (NS-1)





Rs. 2623

#### 12 Pcs Nashta Set (NS-2)



Rs. 3089



### Salad Serving Tray



Rs. **1471** 

### 13 Pcs Ice Cream Set



Rs. **1062** 

# Travelling Set (TS-1)



Rs. **3311** 

### 3pcs Set Pepsi Pot



Rs. 1134

#### SAIL Desert Spoon



Rs. **62** 

#### SAIL Full Plate



Rs. 339



Rs.302 Rs.340

Rs.418

Rs.591

### **Odysse