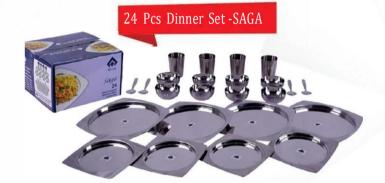

(A Government of India Enterprise)

# SALEM STAINLESS

#### **SAIL Exquisite Dinner Sets**



#### Contents

Full Plate 6 Water Jug 1
Quarter Plate 6 Rice Scoop 1
Bowls 12 Serving Ladles 3
Tumbler 6 Spoons 6
Sauce Pans 3 Salt & Pepper Set 1
Serving Tray 1

Rs.13696

#### Contents

Serving Bowl With Cover 2 Rice Tray 1
Dessert Bowl 6 Jug With Cover 1
Dessert Spoon 6 Glass 6
Serving Spoon 2 Full Plate 6
Rice Server 1 Quarter Plate 6

Rs. 6983





#### Contents

Full Plates 6
Quarter Plates 6
Bowls 12
Tumblers 6
Spoons 6



#### **Contents**

Full Plates 4
Half Plates 4
Tumblers 4
Katories 8
Spoons 4

Rs. **7133** 

#### Contents

Full Plates 4
Half Plates 4
Tumblers 4
Katories 8
Spoons 4

Rs. 6833



#### 20 Pcs Dinner Set-Tope





#### Contents

Rice Bowl with Lid 1
Round Khumcha 4
Curd Bowl with Lid 1
Sambar Bowl with Lid 1
Tumbler 4
Rasam Bowl with Lid 1
Kootu Bowl with Lid 1
Ladle 5

Rs. **5339** 

#### Contents

Rice Bowl with Lid 1
Round Khumcha 4
Curd Bowl with Lid 1
Sambar Bowl with Lid 1
Tumbler 4
Rasam Bowl with Lid 1
Kootu Bowl with Lid 1
Ladle 5

Rs. 4851

#### 20 Pcs Dinner Set -Salad



#### 10 Pcs Dinner Set-Tope



#### Contents

Rice Bowl with Lid 1 Tumbler 2 Round Khumcha Annakai 1 Sambar Bowl with Lid 1 Ladle Kootu Bowl with Lid

Rs. 2909

#### Contents

Rice Bowl with Lid 1 Tumbler 2 Round Khumcha Annakai 1 Sambar Bowl with Lid 1 Ladle Kootu Bowl with Lid

Rs. **2614** 

#### 10 PC DINNER SET-SALAD



#### Ruby Idly Cooker



4 Plate Rs. 1994

6 Plate Rs. 2539

#