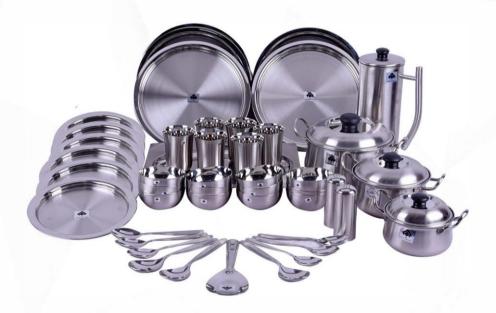

## **Odyssey Serving Tray**



Rs. 980

#### **Odyssey Water Tumbler**



Rs. 148

#### **Oval Bowl**



Big Rs. 1218



**Small** Rs. **914** 

#### **SAIL Kadai**



24cm Rs. **1429** 



26cm Rs. **1742** 

# Salad Bowl Set (3pcs)



Rs. 994

### SAIL Serving Spoon



Rs. **89** 

### **SAIL Tope Set**



# Urban SS Vacuum Flask



**750ml** Rs. **1105** 



900ml (Teal Green) Rs. **1151** 

#### Water Bottle

Blue, Green, Red, SS



750ml Rs. 409

# Water Bottle (ECO Stream) SS



1000 ml Rs. **500** 

### Water Bottle (ECO Beach) SS



500ml Rs. **415** 

#### Water Bottle



750ml Rs. 466

### Sail Voyage Flask



Rs. 1218

#### Sail Flask Home & Office



Rs. 874

#### Sail Flask Home & Office

350ml



Rs. 775



# SALEM STEEL PLANT

### A unit of Steel Authority of India Limited



•A Gift for Every Occasion •All Products are made of 304 grade Salem Stainless Steel

There's a little bit of SAIL in everybody's life

#### Contact

> > Email: sknair@sail.in / ssp.mkthq@sail.in