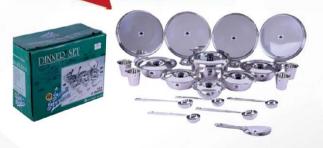

#### Contents

Full Plate 6 Water Jug 1
Quarter Plate 6 Rice Scoop 1
Bowls 12 Serving Ladles 3
Tumbler 6 Spoons 6
Sauce Pans 3 Salt & Pepper Set 1
Serving Tray 1

Rs.13696