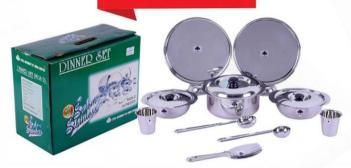

lates 4
Half Plates 4
Tumblers 4
Katories 8
Spoons 4

Rs. 6833



#### 20 Pcs Dinner Set-Tope





#### Contents

Rice Bowl with Lid 1
Round Khumcha 4
Curd Bowl with Lid 1
Sambar Bowl with Lid 1
Tumbler 4
Rasam Bowl with Lid 1
Kootu Bowl with Lid 1
Ladle 5

Rs. **5339** 

#### Contents

Rice Bowl with Lid 1
Round Khumcha 4
Curd Bowl with Lid 1
Sambar Bowl with Lid 1
Tumbler 4
Rasam Bowl with Lid 1
Kootu Bowl with Lid 1
Ladle 5

Rs. 4851

#### 20 Pcs Dinner Set -Salad



#### 10 Pcs Dinner Set-Tope



#### Contents

Rice Bowl with Lid 1 Tumbler 2 Round Khumcha Annakai 1 Sambar Bowl with Lid 1 Ladle Kootu Bowl with Lid

Rs. 2909

#### Contents

Rice Bowl with Lid 1 Tumbler 2 Round Khumcha Annakai 1 Sambar Bowl with Lid 1 Ladle Kootu Bowl with Lid

Rs. **2614** 

#### 10 PC DINNER SET-SALAD



#### Ruby Idly Cooker



4 Plate Rs. 1994

6 Plate Rs. 2539

# 5 Pcs Storage Container Set



Rs. **2414** 

#### Sail Tumbler



5 Inch Rs. 47



5.5 Inch Rs. 56



6 Inch Rs. 64



6.5 Inch Rs. 106

#### Antique Fruit Bowl



#### Casserole



900ml

Rs. 933 Rs.1199 Rs.1457

Rs. 1670

3.75L Rs. 2304

### Casserole (12L)



### Coffee Hours



Rs. **557** 

### Dry Fruit Box







No.1 Rs. 713

Rs.1114

No.3 Rs.1223

### Fruit Bowl



Rs. 1847

# Jasmine Candy Bowls



Small Rs.560



Medium Rs. 640



Big Rs. 721

#### 12 Pcs Nashta Set (NS-1)





Rs. 2623

#### 12 Pcs Nashta Set (NS-2)



Rs. 3089



### Salad Serving Tray



Rs. **1471** 

### 13 Pcs Ice Cream Set



Rs. **1062** 

# Travelling Set (TS-1)



Rs. **3311** 

### 3pcs Set Pepsi Pot



Rs. 1134

#### SAIL Desert Spoon