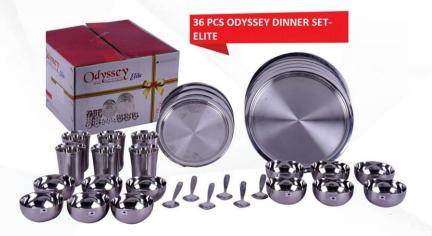

(A Government of India Enterprise)

# SALEM STAINLESS

#### **SAIL Exquisite Dinner Sets**



#### Contents

Full Plate 6 Water Jug 1
Quarter Plate 6 Rice Scoop 1
Bowls 12 Serving Ladles 3
Tumbler 6 Spoons 6
Sauce Pans 3 Salt & Pepper Set 1
Serving Tray 1

Rs.13696

#### Contents

Serving Bowl With Cover 2 Rice Tray 1
Dessert Bowl 6 Jug With Cover 1
Dessert Spoon 6 Glass 6
Serving Spoon 2 Full Plate 6
Rice Server 1 Quarter Plate 6

Rs. 6983





#### Contents

Full Plates 6
Quarter Plates 6
Bowls 12
Tumblers 6
Spoons 6



#### **Contents**

Full Plates 4
Half Plates 4
Tumblers 4
Katories 8
Spoons 4

Rs. **7133** 

#### Contents

Full Plates 4
Half Plates 4
Tumblers 4
Katories 8
Spoons 4

Rs. 6833



#### 20 Pcs Dinner Set-Tope





#### Contents

Rice Bowl with Lid 1
Round Khumcha 4
Curd Bowl with Lid 1
Sambar Bowl with Lid 1
Tumbler 4
Rasam Bowl with Lid 1
Kootu Bowl with Lid 1
Ladle 5

Rs. **5339** 

#### Contents

Rice Bowl with Lid 1
Round Khumcha 4
Curd Bowl with Lid 1
Sambar Bowl with Lid 1
Tumbler 4
Rasam Bowl with Lid 1
Kootu Bowl with Lid 1
Ladle 5

Rs. 4851

#### 20 Pcs Dinner Set -Salad



#### 10 Pcs Dinner Set-Tope



#### Contents

Rice Bowl with Lid 1 Tumbler 2 Round Khumcha Annakai 1 Sambar Bowl with Lid 1 Ladle