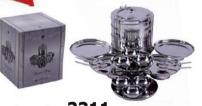

#### Contents

Serving Bowl With Cover 2 Rice Tray 1
Dessert Bowl 6 Jug With Cover 1
Dessert Spoon 6 Glass 6
Serving Spoon 2 Full Plate 6
Rice Server 1 Quarter Plate 6

Rs. 6983