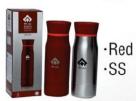

#### Sail Flask Home & Office

Rs. 874

#### Sail Flask Home & Office

350ml

Rs. 775