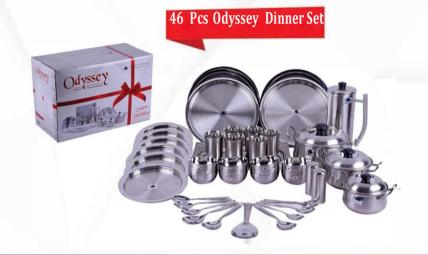

#### Contents

Full Plate 6 Water Jug 1
Quarter Plate 6 Rice Scoop 1
Bowls 12 Serving Ladles 3
Tumbler 6 Spoons 6
Sauce Pans 3 Salt & Pepper Set 1
Serving Tray 1

Rs.13696