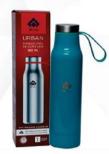

# Urban SS Vacuum Flask

**750ml** Rs. **1105** 

900ml (Teal Green) Rs. **1151** 