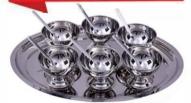

#### Contents

Full Plate 6 Water Jug 1
Quarter Plate 6 Rice Scoop 1
Bowls 12 Serving Ladles 3
Tumbler 6 Spoons 6
Sauce Pans 3 Salt & Pepper Set 1
Serving Tray 1

Rs.13696