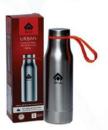

# Urban SS Vacuum Flask

**750ml** Rs. **1105** 

900ml (Teal Green) Rs. **1151** 